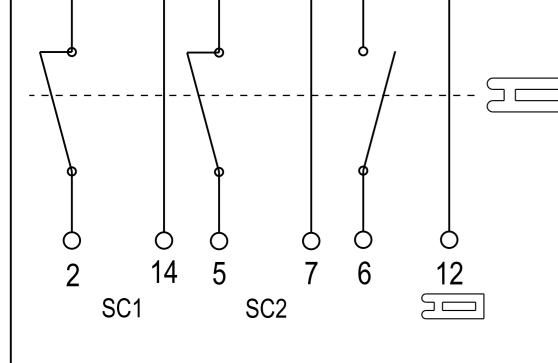

## **EXPXT401 ALFRED EX RATED SAFETY SWITCH WIRING DIAGRAM**

Ε

D

**DIAGRAM A - WIRING DIAGRAM;** 

В

А

6

С

| CONTROL VOLTAGE        | 24V DC                   |
|------------------------|--------------------------|
| MAXIMUM SWITCH CURRENT | DC13: Le=0.5a, Ue=24V DC |
| MINIMUM SWITCH CURRENT | 1mA @5V DC               |
| CABLE SIZE             | 26 - 14 AWG              |