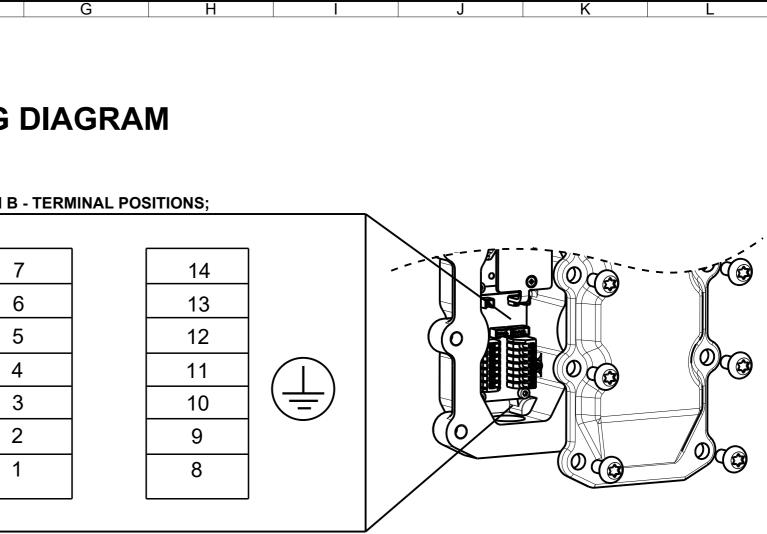

## **EXPXT401 ALFRED EX RATED SAFETY SWITCH WIRING DIAGRAM**

Ε

D

**DIAGRAM A - WIRING DIAGRAM;** 

В

А

6



С

| CONTROL VOLTAGE        | 24V DC                   |
|------------------------|--------------------------|
| MAXIMUM SWITCH CURRENT | DC13: Le=0.5a, Ue=24V DC |
| MINIMUM SWITCH CURRENT | 1mA @5V DC               |
| CABLE SIZE             | 26 - 14 AWG              |

## **DIAGRAM B - TERMINAL POSITIONS;**



## **INTERNAL EARTHING POINT** SHALL BE USED FOR EQUIPMENT GROUNDING CONNECTION. FIX WITH M4 FIXING SCREW (SUPPLIED). SEE OPERATING INSTRUCTIONS FOR DETAILS.



EXTERNAL EARTHING POINT SHALL BE USED FOR SUPPLEMENTARY BONDING CONNECTION WHERE REQUIRED. FIX WITH M4 FIXING SCREW (SUPPLIED). SEE OPERATING INSTRUCTIONS FOR DETAILS.

| THE CONTENT OF THIS DRAWING IS CONFIDENTIAL AND MUST NOT BE |                                                              | TITLE:                |                                                |                | SCALE: 0.50         | ISSUE:          | 0                       |
|-------------------------------------------------------------|--------------------------------------------------------------|-----------------------|-----------------------------------