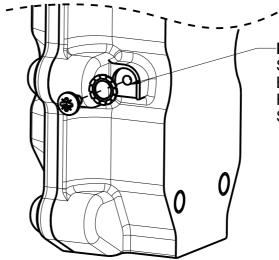

## **INTERNAL EARTHING POINT** SHALL BE USED FOR EQUIPMENT GROUNDING CONNECTION. FIX WITH M4 FIXING SCREW (SUPPLIED). SEE OPERATING INSTRUCTIONS FOR DETAILS.

EXTERNAL EARTHING POINT SHALL BE USED FOR SUPPLEMENTARY BONDING CONNECTION WHERE REQUIRED. FIX WITH M4 FIXING SCREW (SUPPLIED). SEE OPERATING INSTRUCTIONS FOR DETAILS.